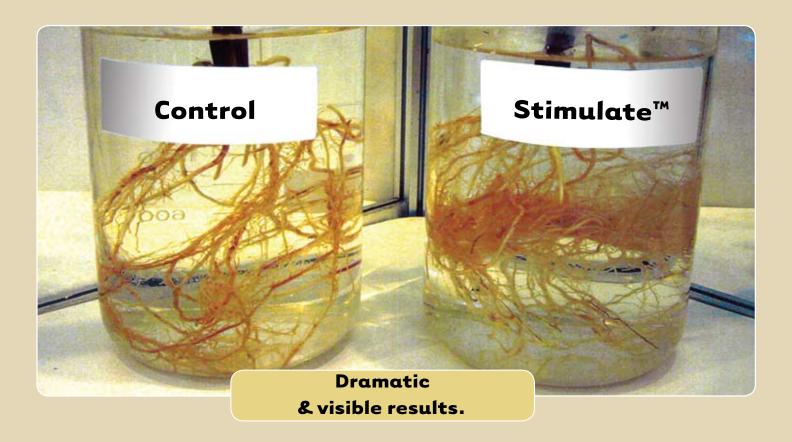

But plants with a robust root system can effectively capture the nutrients and fertilizers applied in years past. Research proves that Stoller's Stimulate<sup>TM</sup> increases root mass by more than 200%.

For more information on Stimulate<sup>TM</sup> or other Stoller products that will maximize a plant's genetic expression go to www.stollerusa.com or call 800-539-5283.

Stimulate promotes vigorous roots with new and continuously growing root tips that are vital to enhanced nutrient uptake. Only new root tips effectively "grab" the available nutrients and moisture for improved plant health and enhanced crop yield.