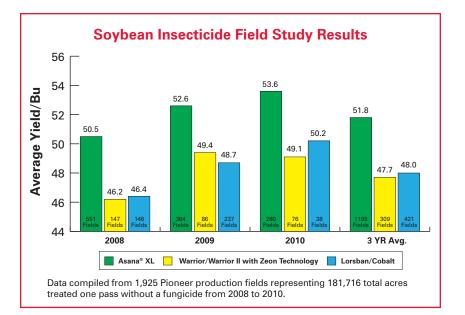

soybean yield at harvest.

## **DuPont<sup>™</sup> Asana<sup>®</sup> XL delivers:**

- Advanced ultraviolet light stability
- Superior resistance to rain washoff
- Short re-entry interval (REI) of 12 hours
- Short 21-day preharvest interval (PHI)
- Broad-spectrum control of major soybean insect pests including:
  - Soybean aphids
  - Bean leaf beetles
  - Green cloverworm
  - Green stink bug
- Broad-spectrum control of major corn insect pests including:
  - Western bean cutworm
  - Japanese beetle (adult)
  - Corn leaf aphid
  - Grasshopper
  - Corn rootworm
    (adult control)

## What you get:

- **Consistent performance** Proven. Year after year.
- Better profit opportunity at harvest Maximized yield potential
- Peace of mind Performance Assurance backed by DuPont

## asana.dupont.com



Asana® XL, Cobalt, Lorsban and Warrior are restricted-use pesticides. Always read and follow all label directions and precautions for use. The DuPont Oval Logo, DuPont<sup>™</sup>, The miracles of science<sup>™</sup> and Asana® are trademarks or registered trademarks of DuPont or its affiliates. Warrior and Warrior II with Zeon Technology are registered trademarks of a Syngenta Group Company. Lorsban and Cobalt are trademarks of Dow AgroSciences LLC. Copyright © 2011 E.I. du Pont de Nemours and Company. All Rights Reserved. 5/11 Reorder No.: K-24412