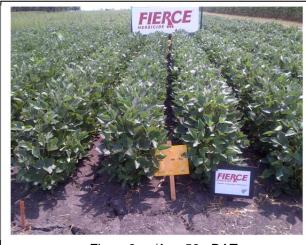

## Fierce - Longest Residual

Fierce 3 oz/A 56+ DAT

Authority® XL 5 oz/A 56+ DAT