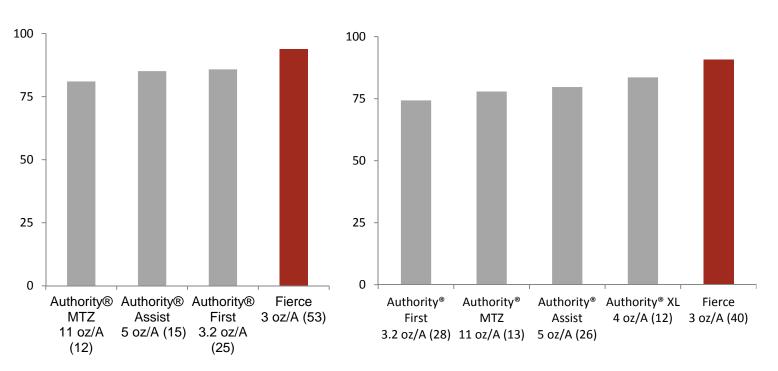

# Fierce Controls Weeds & Grasses, including Palmer Pigweed & Waterhemp

#### Palmer Control – 56 DAT

## Waterhemp Control – 56 DAT

Numbers in parentheses are number of trials for the product and weed.

Products That Work, From People Who Care<sup>®</sup> | www.valent.com | 800-6-VALENT (682-5368) Always read and follow label instructions.