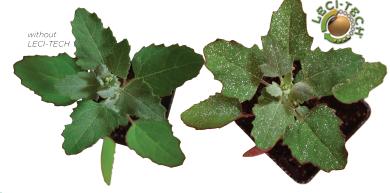

# **PERFORMANCE...**





## << DRIFT REDUCTION

LECI-TECH® products not only reduce driftable fines, but does so without increasing the number of "too large" droplets.



## **DROPLET RETENTION >>**

LECI-TECH products ensure that more droplets hit the target and stay there to provide more consistent control.

White clay solution was used as a visual marker.





### << PENETRATION

LECI-TECH products provide quicker uptake with no impact on crop safety to maximize pesticide and nutritional product performance.

The red color indicates amount of glyphosate solution taken into the plant.





Compadre® with LECI-TECH: For growers or custom applicators who want to ensure their glyphosate sprays will perform to optimal levels, Compadre provides enhanced deposition, controls drift and prevents formation of foam in the spray tank. Unlike competitive products, Compadre is formulated from soybean constituents, supporting the American farmer.

- Drift reduction
- Droplet retention
- Penetration
- Defoaming

#### **Application Information:**

1 pint per 100 gallons

Mixing Order: Compadre should be added to the tank LAST!

**Target Chemistries:** ALL glyp