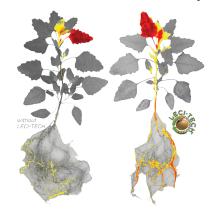

### << PENETRATION

LECI-TECH products provide quicker uptake with no impact on crop safety to maximize pesticide and nutritional product performance.

The red color indicates amount of glyphosate solution taken into the plant.