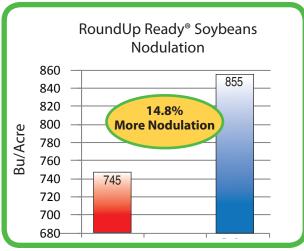

10 Replicated Midwest Trials over 3 years / Data from research trials and Ohio State

U. of Missouri - Boone, MO - Dr. Robert Kremer

U. of Missouri - Boone, MO - Dr. Robert Kremer

**oveland** – Get Growing