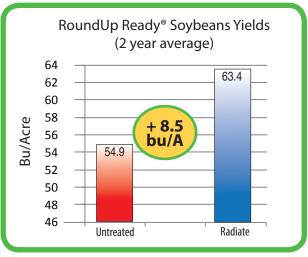

10 Replicated Midwest Trials over 3 years / Data from research trials and Ohio State

U. of Missouri - Boone, MO - Dr. Robert Kremer

U. of Missouri - Boone, MO - Dr. Robert Kremer

**oveland** – Get Growing