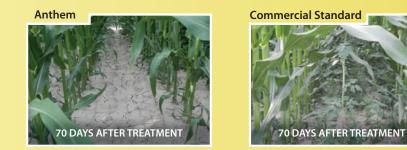

### BREAKTHROUGH CHEMISTRY BREAKS RESIDUAL CONTROL STANDARDS

Anthem<sup>™</sup> herbicide is unique among preemergence and early post herbicides. For one thing, the active ingredients in this new chemistry offer more pathways of control for less chance of resistance. In addition, while other residual herbicides can start to fail at around 30 days, Anthem is still controlling weeds at up to 70 days.

Commercial Standard

Up to 45 days pre

Pre or early post, maximize in-crop residual control on your conventional till acres