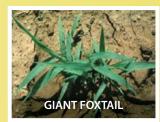

# Foxtail species Crabgrass

**MAJOR GRASSES INCLUDE:** 

Fall panicum Woolly cupgrass Seedling Johnson grass Red rice Barnyardgrass Italian ryegrass