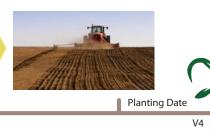

## APPLICATION FLEXIBILITY OFFERS MORE OPTIONS

Anthem features an application window so wide – 45 days preplant to V4 – that it provides greater flexibility to match your application strategies.