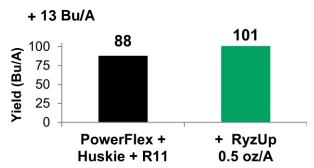

### Winter Wheat-Spangle, WA

PowerFlex 3.5 oz Cultivar: AP102 Huskie 11 fl oz RyzUp SmartGrass 0.5 oz

R11 0.25% v/v

# of Applications: 1 at V4, 10 GPA, May 21, 2012