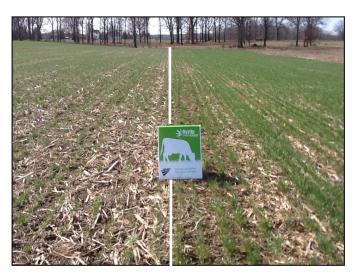

### Winter Wheat-Ohio

Variety: Ruby

Planted: Oct 10, 2012

RyzUp Application: March 4, 2013

Temperature: 25°F

Fertilizer: 80 lb 28% N applied to treated and untreated

RyzUp SmartGrass

Untreated