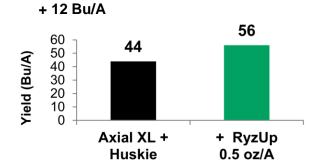

#### Spring Wheat-Tensed, ID

Axial XL: 15.6 fl oz Cultivar: Fuzion Huskie: 11 fl oz RyzUp SmartGrass: 0.5 oz

# of Applications: 1 at V3, 10 GPA, June 12, 2012